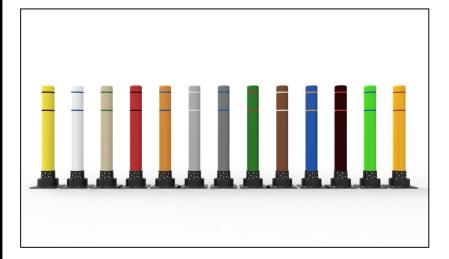

## SlowStop Bollard Cover – 6"

(SS6\_-52-COVER)

Colors: Yellow, White, Tan, Red, Orange, Lt. Grey,

Grey, Green, Brown, Blue, black, Bright

Green, Federal Yellow

Reflective: None, Red, Yellow, White, Blue, Black,

Green, Orange

Diameter: 7.35" (7.10" ID) Thickness: 1/8" Wall

Height: 52" (61" Overall)

Cover can be cut for shorter heights

Material: Thermoplastic HDPE